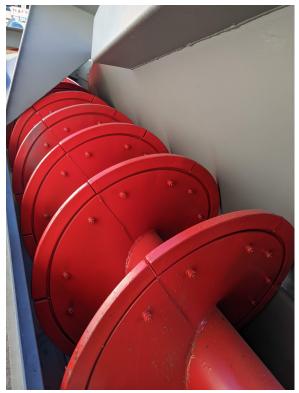

## GATOR 36" x 25' SINGLE SCREW FINE MATERIAL WASHER

Gator 36" x 25' Single Screw Fine Material Washer, rated 100 TPH, 100% screw speed, 21 RPM, nominal 325 GPM at 150-mesh split, 15 HP TEFC motor, V-belt drive, drive guard, 14,500 lbs. equipped with:

- Outboard grease bearings
- Adjustable weir
- Gearbox 68:1 reduction ratio
- Heavy-duty all welded trough
- Feed box
- Ribbon type continuous one-piece auger
- Overlapping shoes
- Overflow pipe and weirs
- Heat treated helical cut gears
- Discharge chute
- Support
- 15 HP motor
- Drive sheave, bushing, and belt set
- Specification Sheet attached Model PSS

Photos on following page