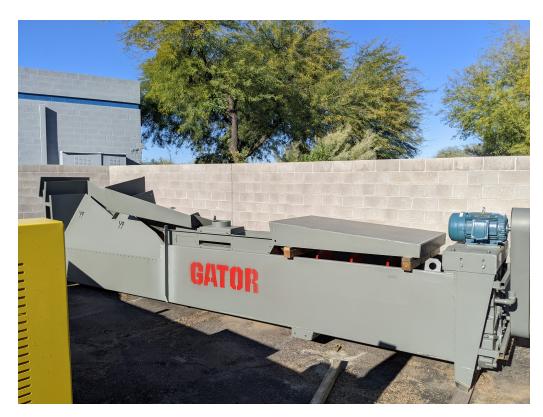

## GATOR 36" x 25' SINGLE SCREW FINE MATERIAL WASHER

Gator 36" x 25' Single Screw Fine Material Washer, rated 100 TPH, 100% screw speed, 21 RPM, nominal 325 GPM at 150-mesh split, 15 HP TEFC motor, V-belt drive, drive guard, 14,500 lbs. equipped with:

- Outboard grease bearings
- Adjustable weir
- Gearbox 68:1 reduction ratio
- Heavy-duty all welded trough
- Feed box
- Ribbon type continuous one-piece auger
- Overlapping shoes
- Overflow pipe and weirs
- Heat treated helical cut gears
- Discharge chute
- Support
- 15 HP motor
- Drive sheave, bushing, and belt set
- Specification Sheet attached Model PSS

Photos on following page