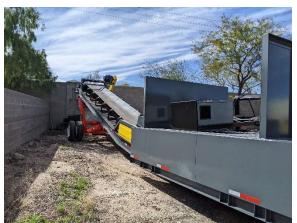

## KAFKA DRIVE OVER UNLOADER

- 12" heavy I-beam frame with cross bracing, 12' welded dogleg section
- Square tubular undercarriage
- Straight wheels 22.5 tires duals
- Precision CEMA D, 6" flat carriers
- Under hopper
- Precision CEMA D, 5" cans 4' on center, 12" spacings under hopper
- Precision CEMA C, 5" returns 10' on center
- 2 live shaft rollers
- 1 set of hold down rollers,
- 9'9" x75" hopper with apron and Rubber flashing
- 1/4" steel plate 5/16" steel plate construction on Hopper with adjustable feed gate. Square tubular supports
- 18" lagged head pulley with 3 15/16" shaft
- 10" steel snub pulley with 2 15/16" shaft
- 12" wing pulley with 3-7/16 shaft
- Kafka take-up units
- Type E roller bearings; s-2000 on tail
- 1045 shaft
- TXT725 Dodge gearbox 25:1 ratio
- 40 HP TEFC electric motor
- 3-ply 330 3/16" top belting
- Flexco mechanical fasteners, Skived splice
- Guarding head & tail guarding [steel guarding on dogleg]
- Fifth wheel hitch [bolt on]
- Flexco 48 EZP1 Cleaner; installed
- 48" discharge chute, 1/4" steel plate construction bolted AR liner
- Brake lights
- Air brakes
- 40 hp ac variable speed drive, w/filter fan kit, circuit breaker, control transformer, start/stop buttons, speed pot, in NEMA 3R enclosure
- Sand blasted; epoxy primed and painted orange, and beige
- SN EL4850CA222740