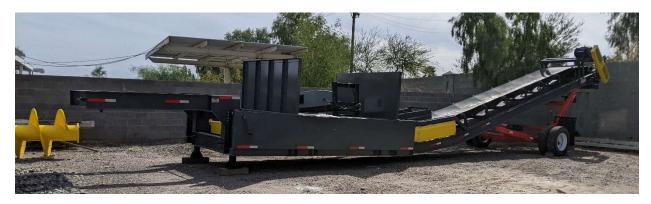

## KAFKA DRIVE OVER UNLOADER

- 12" heavy I-beam frame with cross bracing, 12' welded dogleg section
- Square tubular undercarriage
- Straight wheels 22.5 tires duals
- Precision CEMA D, 6" flat carriers
- Under hopper
- Precision CEMA D, 5" cans 4' on center, 12" spacings under hopper
- Precision CEMA C, 5" returns 10' on center
- 2 live shaft rollers
- 1 set of hold down rollers,
- 9'9" x75" hopper with apron and Rubber flashing
- 1/4" steel plate 5/16" steel plate construction on Hopper with adjustable feed gate. Square tubular supports
- 18" lagged head pulley with 3 15/16" shaft
- 10" steel snub pulley with 2 15/16" shaft
- 12" wing pulley with 3-7/16 shaft
- Kafka take-up units
- Type E roller bearings; s-2000 on tail
- 1045 shaft
- TXT725 Dodge gearbox 25:1 ratio
- 40 HP TEFC electric motor
- 3-ply 330 3/16" top belting
- Flexco mechanical fasteners, Skived splice
- Guarding head & tail guarding [steel guarding on dogleg]
- Fifth wheel hitch [bolt on]
- Flexco 48 EZP1 Cleaner; installed
- 48" discharge chute, 1/4" steel plate construction bolted AR liner
- Brake lights
- Air brakes
- 40 hp ac variable speed drive, w/filter fan kit, circuit breaker, control transformer, start/stop buttons, speed pot, in NEMA 3R enclosure
- Sand blasted; epoxy primed and painted orange, and beige
- SN EL4850CA222740