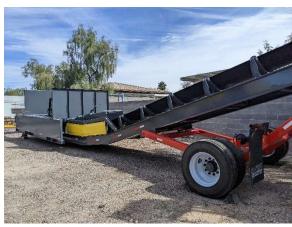

## KAFKA DRIVE OVER UNLOADER

- 12" heavy I-beam frame with cross bracing, 12' welded dogleg section
- Square tubular undercarriage
- Straight wheels 22.5 tires duals
- Precision CEMA D, 6" flat carriers
- Under hopper
- Precision CEMA D, 5" cans 4' on center, 12" spacings under hopper
- Precision CEMA C, 5" returns 10' on center
- 2 live shaft rollers
- 1 set of hold down rollers,
- 9'9" x75" hopper with apron and Rubber flashing
- 1/4" steel plate 5/16" steel plate construction on Hopper with adjustable feed gate. Square tubular supports
- 18" lagged head pulley with 3 15/16" shaft
- 10" steel snub pulley with 2 15/16" shaft
- 12" wing pulley with 3-7/16 shaft
- Kafka take-up units
- Type E roller bearings; s-2000 on tail
- 1045 shaft
- TXT725 Dodge gearbox 25:1 ratio
- 40 HP TEFC electric motor
- 3-ply 330 3/16" top belting
- Flexco mechanical fasteners, Skived splice
- Guarding head & tail guarding [steel guarding on dogleg]
- Fifth wheel hitch [bolt on]
- Flexco 48 EZP1 Cleaner; installed
- 48" discharge chute, 1/4" steel plate construction bolted AR liner
- Brake lights
- Air brakes
- 40 hp ac variable speed drive, w/filter fan kit, circuit breaker, control transformer, start/stop buttons, speed pot, in NEMA 3R enclosure
- Sand blasted; epoxy primed and painted orange, and beige
- SN EL4850CA222740