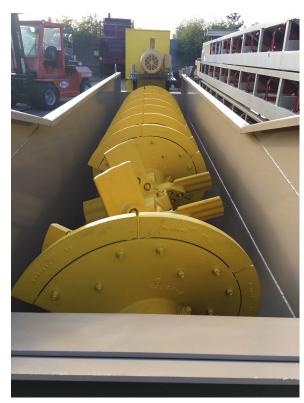

## EAGLE IRON WORKS 36" x 18' SINGLE SCREW COARSE MATERIAL WASHER

Eagle 36" x 18' Condor Single Screw Coarse Material Washer, rated up to 125 TPH, inclined at 15° slope, 30 HP TEFC motor, V-belt drive, drive guards, 400 – 600 GPM of water, 32 RPM shaft speed, 12,000 lbs. equipped with:

- Outboard grease bearings
- Dodge Gearbox/Reducer
- Fabricated steel washer box
- One-piece heavy wall tubing
- 4 sets of paddles at feed end
- Adjustable end weir
- Rising current manifold
- Eagle Armor wear shoes
- Discharge chute
- Support
- Max feed size: 2.5" rock
- Drawing A34663 included for reference