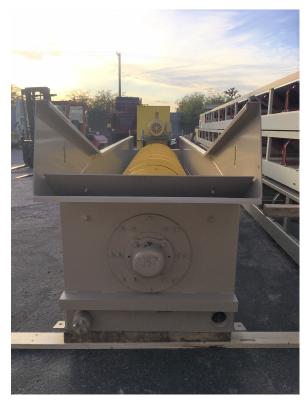

## EAGLE IRON WORKS 36" x 18' SINGLE SCREW COARSE MATERIAL WASHER

Eagle 36" x 18' Condor Single Screw Coarse Material Washer, rated up to 125 TPH, inclined at 15° slope, 30 HP TEFC motor, V-belt drive, drive guards, 400 – 600 GPM of water, 32 RPM shaft speed, 12,000 lbs. equipped with:

- Outboard grease bearings
- Dodge Gearbox/Reducer
- Fabricated steel washer box
- One-piece heavy wall tubing
- 4 sets of paddles at feed end
- Adjustable end weir
- Rising current manifold
- Eagle Armor wear shoes
- Discharge chute
- Support
- Max feed size: 2.5" rock
- Drawing A34663 included for reference