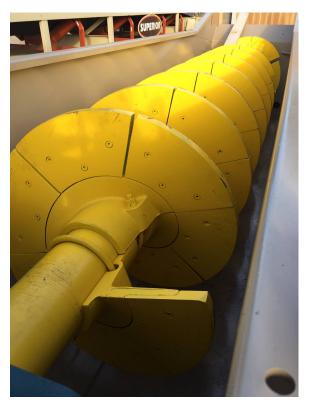

## EAGLE IRON WORKS 36" x 18' SINGLE SCREW COARSE MATERIAL WASHER

Eagle 36" x 18' Condor Single Screw Coarse Material Washer, rated up to 125 TPH, inclined at 15° slope, 30 HP TEFC motor, V-belt drive, drive guards, 400 – 600 GPM of water, 32 RPM shaft speed, 12,000 lbs. equipped with:

- Outboard grease bearings
- Dodge Gearbox/Reducer
- Fabricated steel washer box
- One-piece heavy wall tubing
- 4 sets of paddles at feed end
- Adjustable end weir
- Rising current manifold
- Eagle Armor wear shoes
- Discharge chute
- Support
- Max feed size: 2.5" rock
- Drawing A34663 included for reference