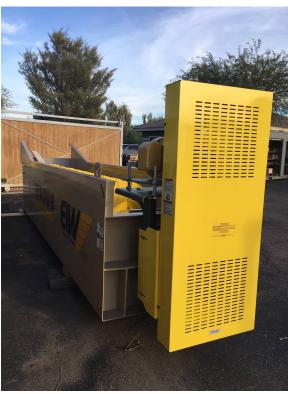

## EAGLE IRON WORKS 36" x 18' SINGLE SCREW COARSE MATERIAL WASHER

Eagle 36" x 18' Condor Single Screw Coarse Material Washer, rated up to 125 TPH, inclined at 15° slope, 30 HP TEFC motor, V-belt drive, drive guards, 400 – 600 GPM of water, 32 RPM shaft speed, 12,000 lbs. equipped with:

- Outboard grease bearings
- Dodge Gearbox/Reducer
- Fabricated steel washer box
- One-piece heavy wall tubing
- 4 sets of paddles at feed end
- Adjustable end weir
- Rising current manifold
- Eagle Armor wear shoes
- Discharge chute
- Support
- Max feed size: 2.5" rock
- Drawing A34663 included for reference