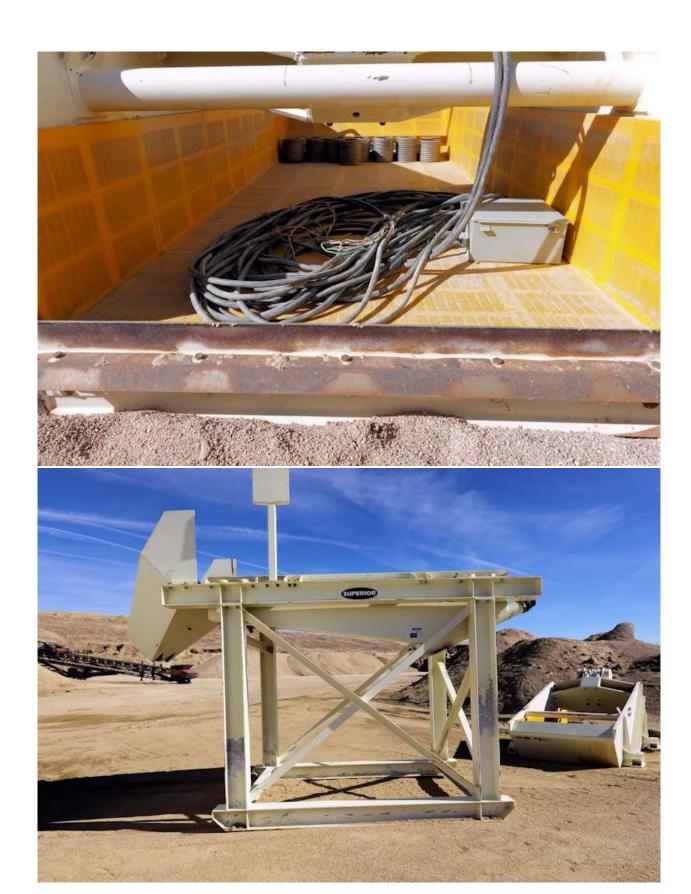

## **SUPERIOR 5' x 10' DEWATERING SCREEN & STRUCTURE**

## **Superior Model F5101 VBDS Dewatering Screen**

Unused, new August 2020, AMS item #16707, serial # 1501689

## **Features**

- Includes screens on sidewalls, exposing sand to more screening action and remove more moisture
- Higher g-force allows deeper sand depths to physically squeeze out more water
- Deeper depths also allow for more tonnage
- Capacity: 100 200 STPH
- Screening area: 94 ft<sup>2</sup>
- Motors: (2) 11.4 HP, mounted on a heavy-duty support bridge
- Bolted construction
- Diagonal bracing, top, sides and bottom reinforcing angles
- Urethane media with support grids
- Trunnion mounts, rubber covered support springs
- Discharge lip
- Sloped back plate, deck inclined nominal 3°
- Support stand, skid base, bolted legs, provisions for springs, cross bracing 3 sides, under hopper, safety tie-off, discharge chute
- General dimensions: 12' L x 10'7" H x 7'4" W
- Estimated weight 23,000 lbs.