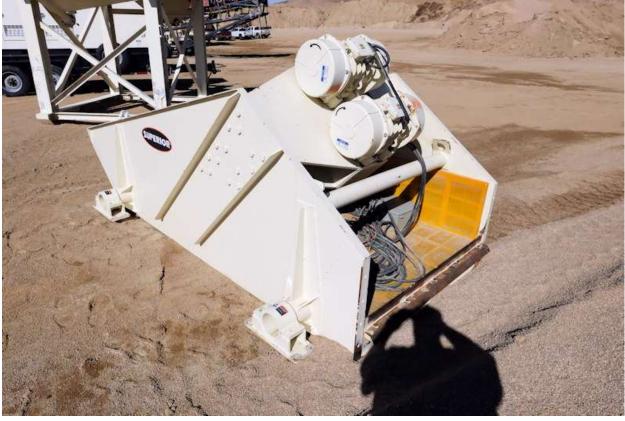

## **SUPERIOR 5' x 10' DEWATERING SCREEN & STRUCTURE**

## **Superior Model F5101 VBDS Dewatering Screen**

Unused, new August 2020, AMS item #16707, serial # 1501689

## **Features**

- Includes screens on sidewalls, exposing sand to more screening action and remove more moisture
- Higher g-force allows deeper sand depths to physically squeeze out more water
- Deeper depths also allow for more tonnage
- Capacity: 100 200 STPH
- Screening area: 94 ft<sup>2</sup>
- Motors: (2) 11.4 HP, mounted on a heavy-duty support bridge
- Bolted construction
- Diagonal bracing, top, sides and bottom reinforcing angles
- Urethane media with support grids
- Trunnion mounts, rubber covered support springs
- Discharge lip
- Sloped back plate, deck inclined nominal 3°
- Support stand, skid base, bolted legs, provisions for springs, cross bracing 3 sides, under hopper, safety tie-off, discharge chute
- General dimensions: 12' L x 10'7" H x 7'4" W
- Estimated weight 23,000 lbs.