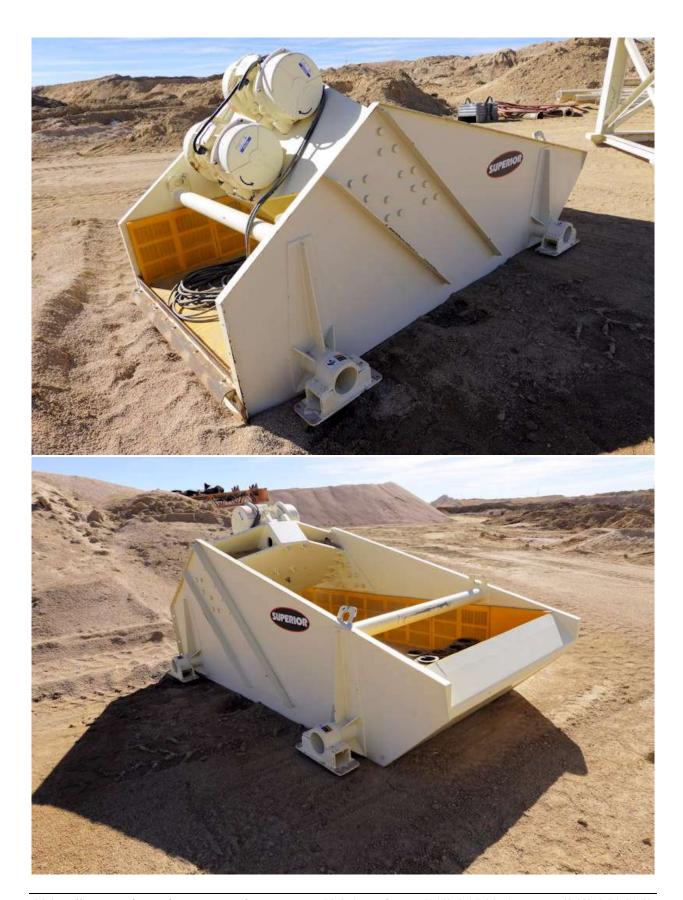

## **SUPERIOR 5' x 10' DEWATERING SCREEN & STRUCTURE**

## **Superior Model F5101 VBDS Dewatering Screen**

Unused, new August 2020, AMS item #16707, serial # 1501689

## **Features**

- Includes screens on sidewalls, exposing sand to more screening action and remove more moisture
- Higher g-force allows deeper sand depths to physically squeeze out more water
- Deeper depths also allow for more tonnage
- Capacity: 100 200 STPH
- Screening area: 94 ft<sup>2</sup>
- Motors: (2) 11.4 HP, mounted on a heavy-duty support bridge
- Bolted construction
- Diagonal bracing, top, sides and bottom reinforcing angles
- Urethane media with support grids
- Trunnion mounts, rubber covered support springs
- Discharge lip
- Sloped back plate, deck inclined nominal 3°
- Support stand, skid base, bolted legs, provisions for springs, cross bracing 3 sides, under hopper, safety tie-off, discharge chute
- General dimensions: 12' L x 10'7" H x 7'4" W
- Estimated weight 23,000 lbs.