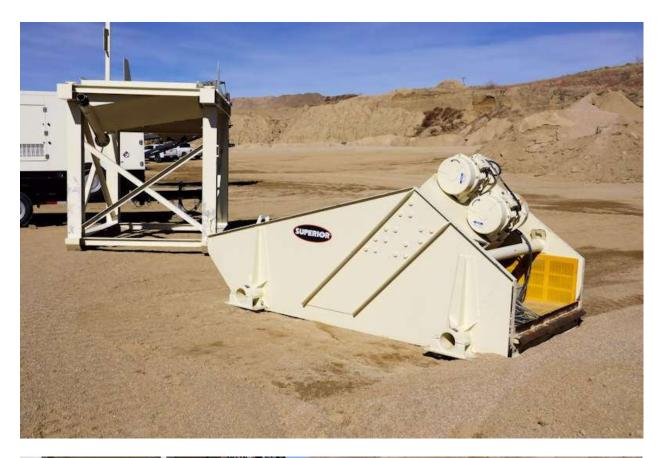

## **SUPERIOR 5' x 10' DEWATERING SCREEN & STRUCTURE**

## **Superior Model F5101 VBDS Dewatering Screen**

Unused, new August 2020, AMS item #16707, serial # 1501689

## **Features**

- Includes screens on sidewalls, exposing sand to more screening action and remove more moisture
- Higher g-force allows deeper sand depths to physically squeeze out more water
- Deeper depths also allow for more tonnage
- Capacity: 100 200 STPH
- Screening area: 94 ft<sup>2</sup>
- Motors: (2) 11.4 HP, mounted on a heavy-duty support bridge
- Bolted construction
- Diagonal bracing, top, sides and bottom reinforcing angles
- Urethane media with support grids
- Trunnion mounts, rubber covered support springs
- Discharge lip
- Sloped back plate, deck inclined nominal 3°
- Support stand, skid base, bolted legs, provisions for springs, cross bracing 3 sides, under hopper, safety tie-off, discharge chute
- General dimensions: 12' L x 10'7" H x 7'4" W
- Estimated weight 23,000 lbs.