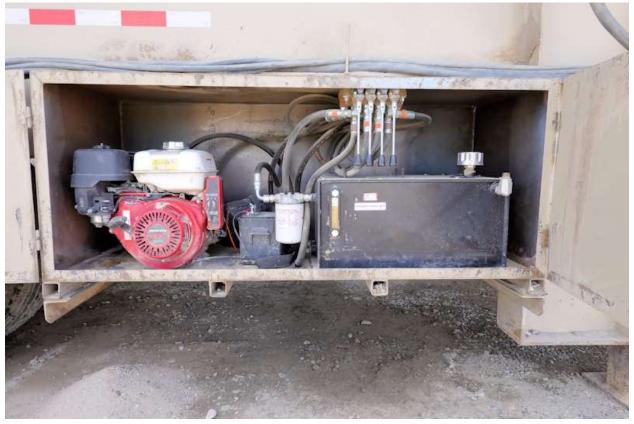

## Portable JCI 7' x 20' Screening Plant

JCI 7' x 20' Triple Deck Horizontal Screen, triple shaft mechanism, feed box, discharge lips, wire cloth deck construction, support trunnions, "marshmallow" springs, V-belt drive, motor, backplates, discharge chutes with blending provisions, dual 30" cross conveyors, 5 HP drive, Transcon trailer, dual axle, 5' spread, fifth wheel pin, brake slights, hydraulic leveling jacks, walkway on three sides, ladder, under screen hopper, nominal 48" under conveyor, gas engine hydraulic power unit. New in 2019. Rental machine 890 hours.