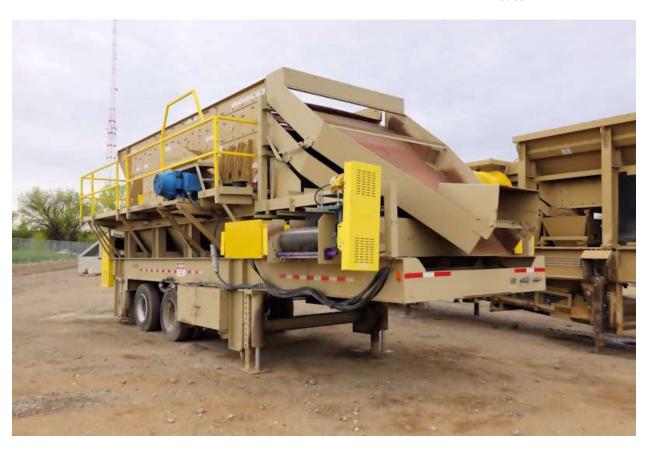

## Portable JCI 7' x 20' Screening Plant

JCI 7' x 20' Triple Deck Horizontal Screen, triple shaft mechanism, feed box, discharge lips, wire cloth deck construction, support trunnions, "marshmallow" springs, V-belt drive, motor, backplates, discharge chutes with blending provisions, dual 30" cross conveyors, 5 HP drive, Transcon trailer, dual axle, 5' spread, fifth wheel pin, brake slights, hydraulic leveling jacks, walkway on three sides, ladder, under screen hopper, nominal 48" under conveyor, gas engine hydraulic power unit. New in 2019. Rental machine 890 hours.