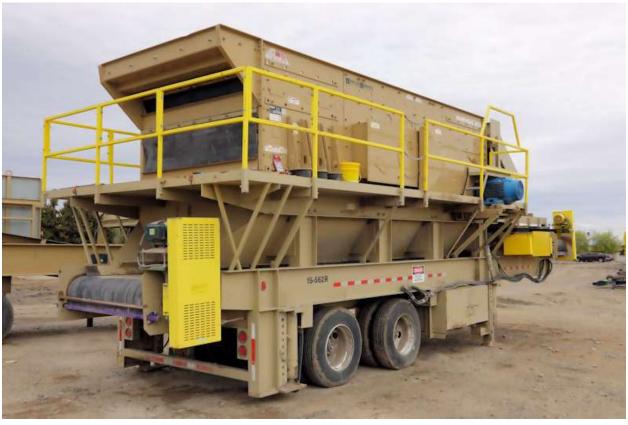

## Portable JCI 7' x 20' Screening Plant

JCI 7' x 20' Triple Deck Horizontal Screen, triple shaft mechanism, feed box, discharge lips, wire cloth deck construction, support trunnions, "marshmallow" springs, V-belt drive, motor, backplates, discharge chutes with blending provisions, dual 30" cross conveyors, 5 HP drive, Transcon trailer, dual axle, 5' spread, fifth wheel pin, brake slights, hydraulic leveling jacks, walkway on three sides, ladder, under screen hopper, nominal 48" under conveyor, gas engine hydraulic power unit. New in 2019. Rental machine 890 hours.