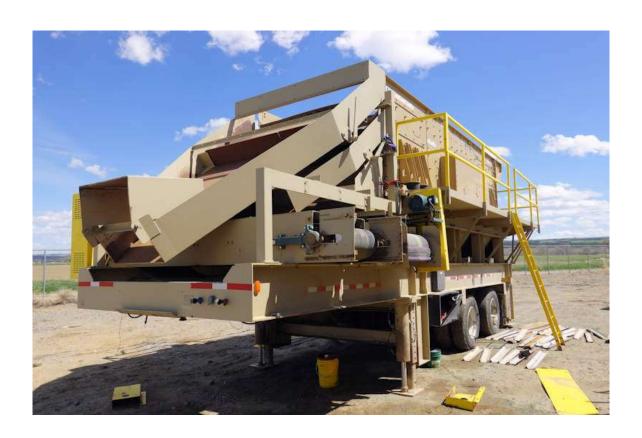

## Portable JCI 7' x 20' Screening Plant

JCI 7' x 20' Triple Deck Horizontal Screen, triple shaft mechanism, feed box, discharge lips, wire cloth deck construction, support trunnions, "marshmallow" springs, V-belt drive, motor, backplates, discharge chutes with blending provisions, dual 30" cross conveyors, 5 HP drive, Transcon trailer, dual axle, 5' spread, fifth wheel pin, brake slights, hydraulic leveling jacks, walkway on three sides, ladder, under screen hopper, nominal 48" under conveyor, gas engine hydraulic power unit. New in 2019. Rental machine 890 hours.