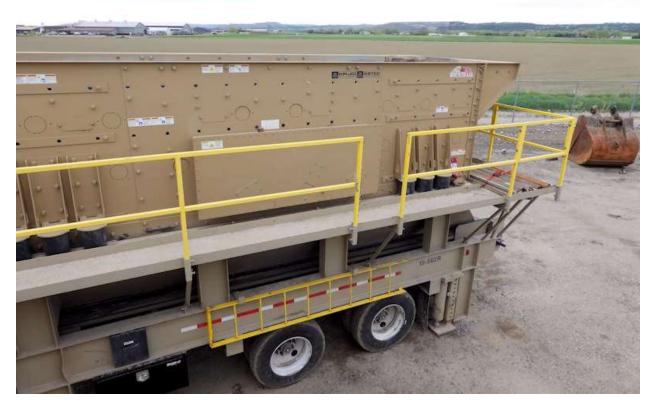

## Portable JCI 7' x 20' Screening Plant

JCI 7' x 20' Triple Deck Horizontal Screen, triple shaft mechanism, feed box, discharge lips, wire cloth deck construction, support trunnions, "marshmallow" springs, V-belt drive, motor, backplates, discharge chutes with blending provisions, dual 30" cross conveyors, 5 HP drive, Transcon trailer, dual axle, 5' spread, fifth wheel pin, brake slights, hydraulic leveling jacks, walkway on three sides, ladder, under screen hopper, nominal 48" under conveyor, gas engine hydraulic power unit. New in 2019. Rental machine 890 hours.