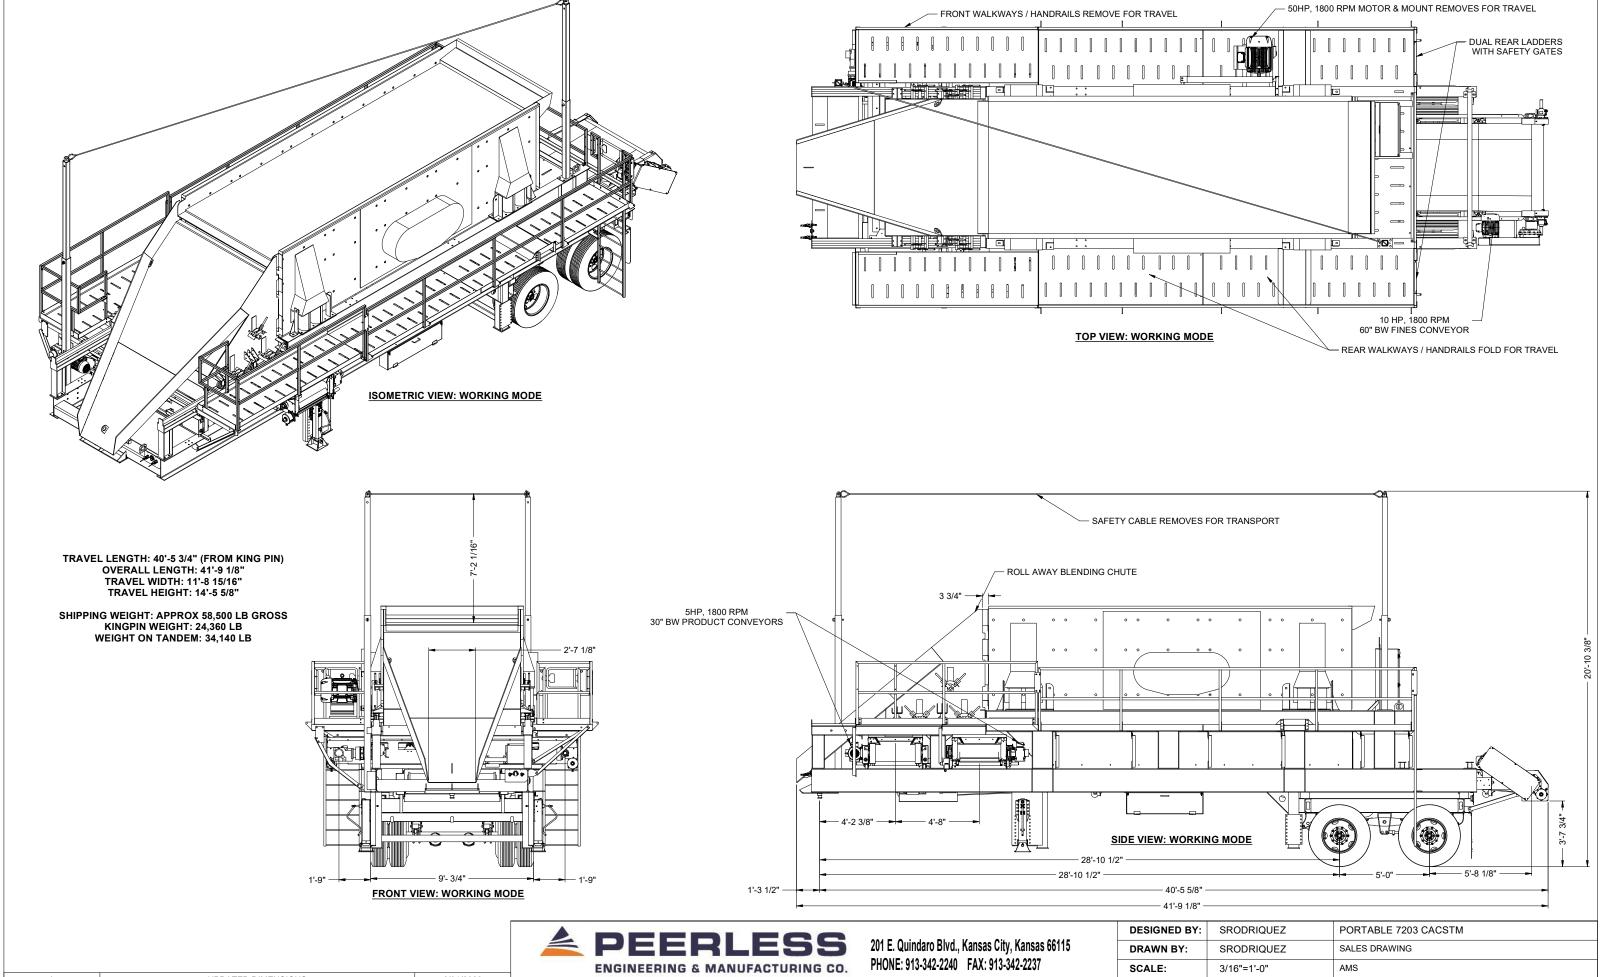

| DESIGNED BY: | SRODRIQUEZ  | PORTABLE 72  | 203 CACSTM |       |
|--------------|-------------|--------------|------------|-------|
| DRAWN BY:    | SRODRIQUEZ  | SALES DRAWIN | G          |       |
| SCALE:       | 3/16"=1'-0" | AMS          |            |       |
| DATE:        | 3/29/2022   |              |            | SHEET |
| FILE NAME:   | 31282-SALES | WEIGHT:      | 58,500 lbs | 1/2   |