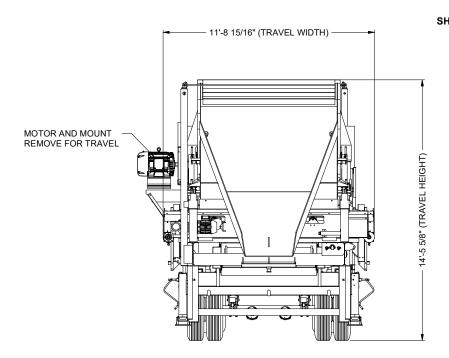

SIDE VIEW: ROLL AWAY CHUTE OPEN

FRONT VIEW: TRAVEL MODE

201 E. Quindaro Blvd., Kansas City, Kansas 66115 PHONE: 913-342-2240 FAX: 913-342-2237

| DESIGNED BY: | SRODRIQUEZ  | PORTABLE 7203 CACSTM |            |       |
|--------------|-------------|----------------------|------------|-------|
| DRAWN BY:    | SRODRIQUEZ  | SALES DRAWIN         | IG         |       |
| SCALE:       | 3/16"=1'-0" | AMS                  |            |       |
| DATE:        | 3/29/2022   |                      |            | SHEET |
| FILE NAME:   | 31282-SALES | WEIGHT:              | 58,500 lbs | 2/2   |