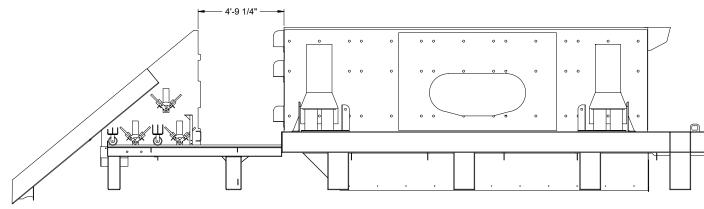

SIDE VIEW: ROLL AWAY CHUTE OPEN

FRONT VIEW: TRAVEL MODE

201 E. Quindaro Blvd., Kansas City, Kansas 66115 PHONE: 913-342-2240 FAX: 913-342-2237

| DESIGNED BY: | SRODRIQUEZ  | PORTABLE 7203 CACSTM |            |       |
|--------------|-------------|----------------------|------------|-------|
| DRAWN BY:    | SRODRIQUEZ  | SALES DRAWIN         | IG         |       |
| SCALE:       | 3/16"=1'-0" | AMS                  |            |       |
| DATE:        | 3/29/2022   |                      |            | SHEET |
| FILE NAME:   | 31282-SALES | WEIGHT:              | 58,500 lbs | 2/2   |