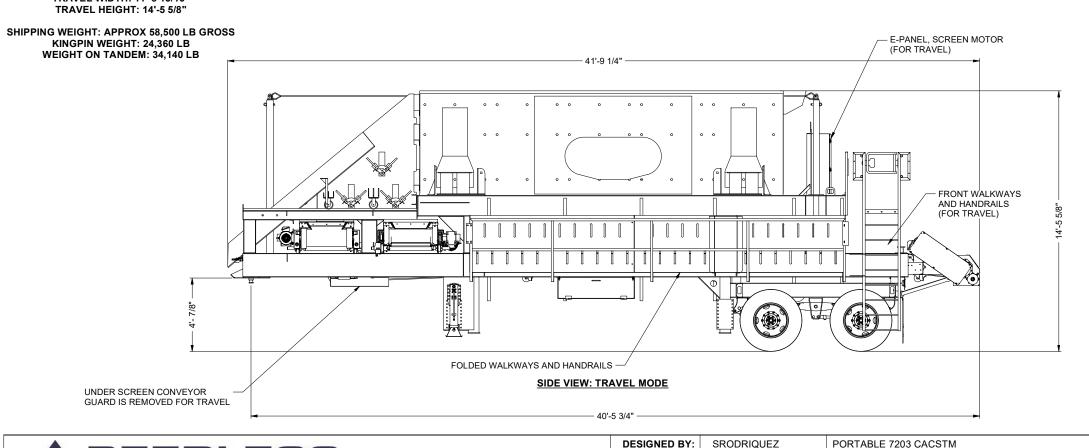

| DESIGNED BY: | SRODRIQUEZ  | PORTABLE 72  | 203 CACSTM |       |
|--------------|-------------|--------------|------------|-------|
| DRAWN BY:    | SRODRIQUEZ  | SALES DRAWIN | G          |       |
| SCALE:       | 3/16"=1'-0" | AMS          |            |       |
| DATE:        | 3/29/2022   |              |            | SHEET |
| FILE NAME:   | 31282-SALES | WEIGHT:      | 58,500 lbs | 1/2   |