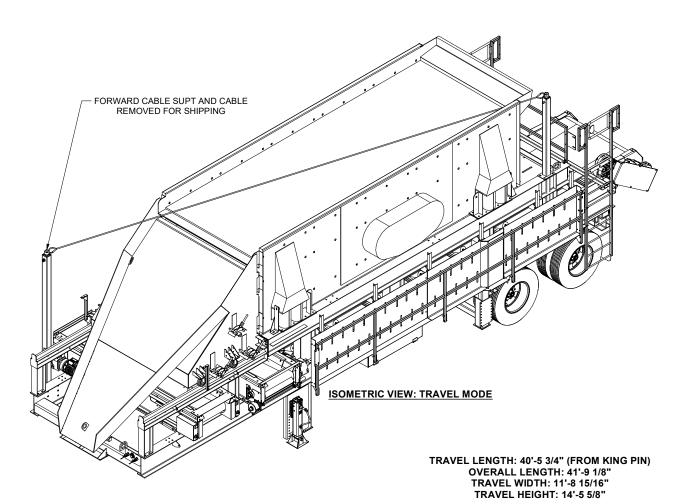

SIDE VIEW: ROLL AWAY CHUTE OPEN

FRONT VIEW: TRAVEL MODE

201 E. Quindaro Blvd., Kansas City, Kansas 66115 PHONE: 913-342-2240 FAX: 913-342-2237

| DESIGNED BY: | SRODRIQUEZ  | PORTABLE 7203 CACSTM |            |       |
|--------------|-------------|----------------------|------------|-------|
| DRAWN BY:    | SRODRIQUEZ  | SALES DRAWIN         | IG         |       |
| SCALE:       | 3/16"=1'-0" | AMS                  |            |       |
| DATE:        | 3/29/2022   |                      |            | SHEET |
| FILE NAME:   | 31282-SALES | WEIGHT:              | 58,500 lbs | 2/2   |