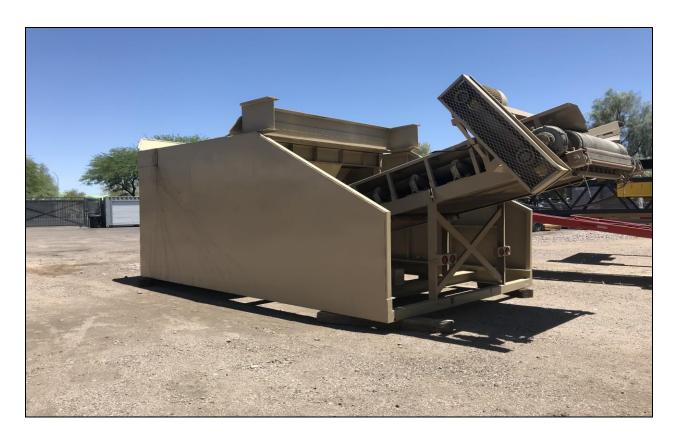

## SUPERIOR HEAVY DUTY TRUCK UNLOADER

- Single axle, dual tires for in pit movement
- Grizzly 9' wide, 12' out to out curbs
- Width of Hopper 11'9"
- 12' Wide transport width
- Conveyor extends 5' beyond wing walls
- Tow hitch length from hopper 6'
- Overall length 30'
- 7' clearance beneath discharge conveyor
- Height to top of grizzly nominal 9'6" discharge conveyor 60" wide, belt wiper, 25 hp motor and drive
- 50' of #6 electrical cable connected to motor
- 4" x 48" spacing on grizzly bars, wear in center of bars

Item 16728

Unit ships with axle removed. Weight 28,000 lbs. Sales tax is additional. Terms are Net Due at the time of shipment. Other terms including rentals are subject to discussion.

<sup>\*</sup>Photos on following page