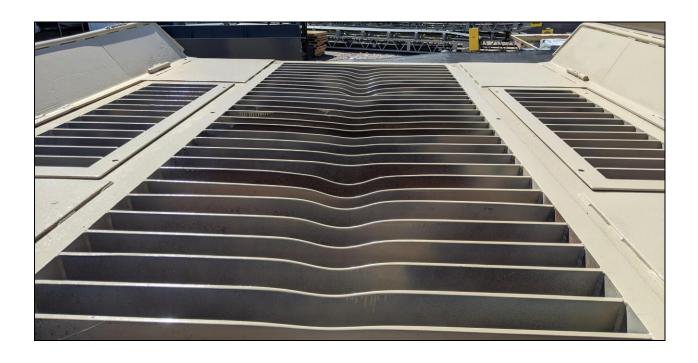

## SUPERIOR HEAVY DUTY TRUCK UNLOADER

- Single axle, dual tires for in pit movement
- Grizzly 9' wide, 12' out to out curbs
- Width of Hopper 11'9"
- 12' Wide transport width
- Conveyor extends 5' beyond wing walls
- Tow hitch length from hopper 6'
- Overall length 30'
- 7' clearance beneath discharge conveyor
- Height to top of grizzly nominal 9'6" discharge conveyor 60" wide, belt wiper, 25 hp motor and drive
- 50' of #6 electrical cable connected to motor
- 4" x 48" spacing on grizzly bars, wear in center of bars