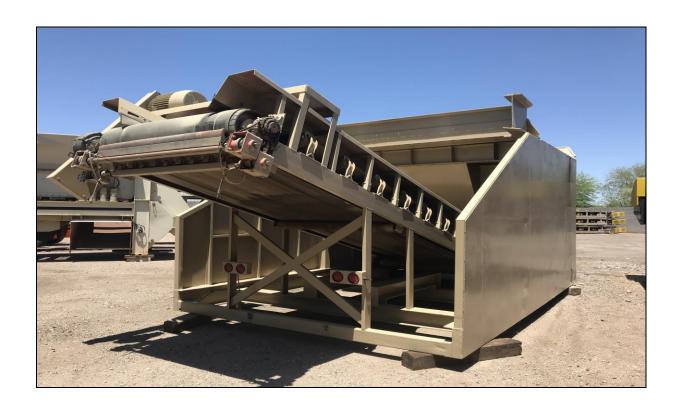

## SUPERIOR HEAVY DUTY TRUCK UNLOADER

- Single axle, dual tires for in pit movement
- Grizzly 9' wide, 12' out to out curbs
- Width of Hopper 11'9"
- 12' Wide transport width
- Conveyor extends 5' beyond wing walls
- Tow hitch length from hopper 6'
- Overall length 30'
- 7' clearance beneath discharge conveyor
- Height to top of grizzly nominal 9'6" discharge conveyor 60" wide, belt wiper, 25 hp motor and drive
- 50' of #6 electrical cable connected to motor
- 4" x 48" spacing on grizzly bars, wear in center of bars