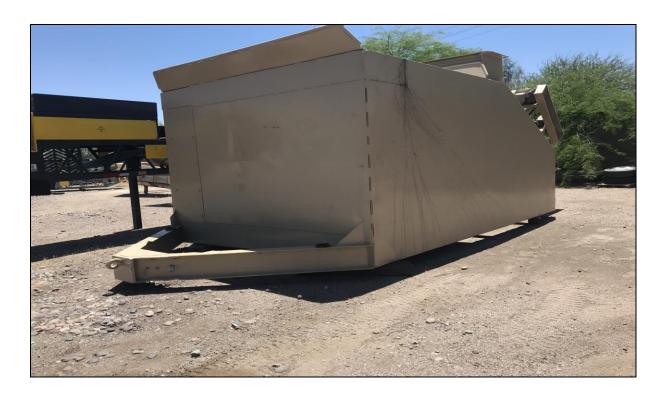

## SUPERIOR HEAVY DUTY TRUCK UNLOADER

- Single axle, dual tires for in pit movement
- Grizzly 9' wide, 12' out to out curbs
- Width of Hopper 11'9"
- 12' Wide transport width
- Conveyor extends 5' beyond wing walls
- Tow hitch length from hopper 6'
- Overall length 30'
- 7' clearance beneath discharge conveyor
- Height to top of grizzly nominal 9'6" discharge conveyor 60" wide, belt wiper, 25 hp motor and drive
- 50' of #6 electrical cable connected to motor
- 4" x 48" spacing on grizzly bars, wear in center of bars

Item 16728

Unit ships with axle removed. Weight 28,000 lbs. Sales tax is additional. Terms are Net Due at the time of shipment. Other terms including rentals are subject to discussion.

<sup>\*</sup>Photos on following page