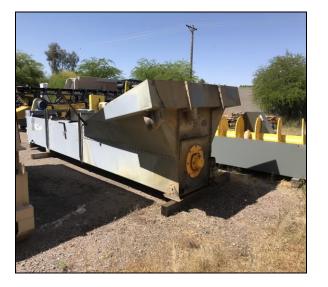

## USED TRIO 36" x 25' SINGLE SCREW FINE MATERIAL WASHER

Trio 36" x 25' Single Screw Fine Material Washer, rated 100 TPH, 100% screw speed, 21 RPM, nominal 325 GPM at 150-mesh split, 15 HP TEFC motor, V-belt drive, drive guard, 14,500 lbs. equipped with:

- Outboard grease bearings-APPEARS NEW
- Adjustable weir
- Gearbox 68:1 reduction ratio
- Heavy-duty all welded trough
- Feed box
- Ribbon type continuous one-piece auger
- Overlapping shoes
- Overflow pipe and weirs
- Heat treated helical cut gears
- Discharge chute
- Support
- 15 HP motor
- Drive sheave, bushing, and belt set
- SN TSW3625-251
- •