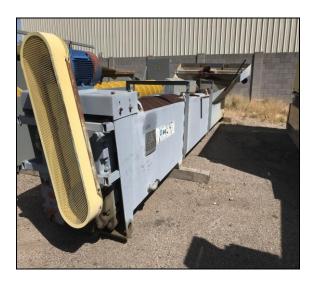

## USED TRIO 36" x 25' SINGLE SCREW FINE MATERIAL WASHER

Trio 36" x 25' Single Screw Fine Material Washer, rated 100 TPH, 100% screw speed, 21 RPM, nominal 325 GPM at 150-mesh split, 15 HP TEFC motor, V-belt drive, drive guard, 14,500 lbs. equipped with:

- Outboard grease bearings-APPEARS NEW
- Adjustable weir
- Gearbox 68:1 reduction ratio
- Heavy-duty all welded trough
- Feed box
- Ribbon type continuous one-piece auger
- Overlapping shoes
- Overflow pipe and weirs
- Heat treated helical cut gears
- Discharge chute
- Support
- 15 HP motor
- Drive sheave, bushing, and belt set
- SN TSW3625-251
- •