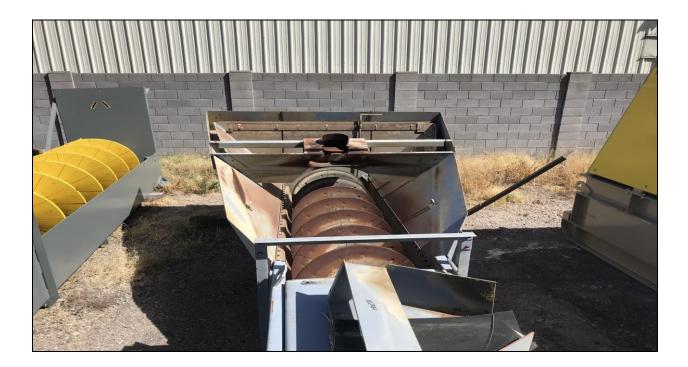

## USED TRIO 36" x 25' SINGLE SCREW FINE MATERIAL WASHER

Trio 36" x 25' Single Screw Fine Material Washer, rated 100 TPH, 100% screw speed, 21 RPM, nominal 325 GPM at 150-mesh split, 15 HP TEFC motor, V-belt drive, drive guard, 14,500 lbs. equipped with:

- Outboard grease bearings-APPEARS NEW
- Adjustable weir
- Gearbox 68:1 reduction ratio
- Heavy-duty all welded trough
- Feed box
- Ribbon type continuous one-piece auger
- Overlapping shoes
- Overflow pipe and weirs
- Heat treated helical cut gears
- Discharge chute
- Support
- 15 HP motor
- Drive sheave, bushing, and belt set
- SN TSW3625-251
- •