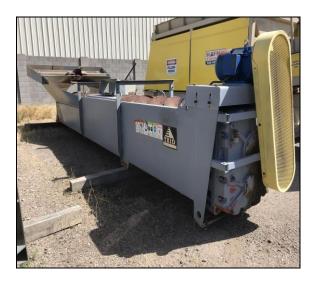

## USED TRIO 36" x 25' SINGLE SCREW FINE MATERIAL WASHER

Trio 36" x 25' Single Screw Fine Material Washer, rated 100 TPH, 100% screw speed, 21 RPM, nominal 325 GPM at 150-mesh split, 15 HP TEFC motor, V-belt drive, drive guard, 14,500 lbs. equipped with:

- Outboard grease bearings-APPEARS NEW
- Adjustable weir
- Gearbox 68:1 reduction ratio
- Heavy-duty all welded trough
- Feed box
- Ribbon type continuous one-piece auger
- Overlapping shoes
- Overflow pipe and weirs
- Heat treated helical cut gears
- Discharge chute
- Support
- 15 HP motor
- Drive sheave, bushing, and belt set
- SN TSW3625-251
- •