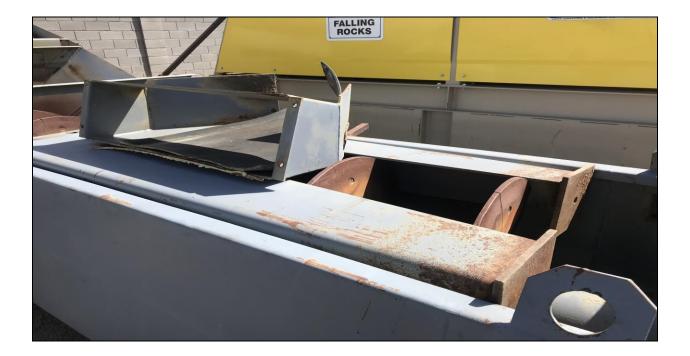

## USED TRIO 36" x 25' SINGLE SCREW FINE MATERIAL WASHER

Trio 36" x 25' Single Screw Fine Material Washer, rated 100 TPH, 100% screw speed, 21 RPM, nominal 325 GPM at 150-mesh split, 15 HP TEFC motor, V-belt drive, drive guard, 14,500 lbs. equipped with:

- Outboard grease bearings-APPEARS NEW
- Adjustable weir
- Gearbox 68:1 reduction ratio
- Heavy-duty all welded trough
- Feed box
- Ribbon type continuous one-piece auger
- Overlapping shoes
- Overflow pipe and weirs
- Heat treated helical cut gears
- Discharge chute
- Support
- 15 HP motor
- Drive sheave, bushing, and belt set
- SN TSW3625-251
- •