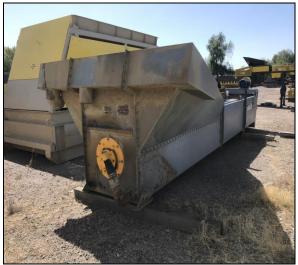

## USED TRIO 36" x 25' SINGLE SCREW FINE MATERIAL WASHER

Trio 36" x 25' Single Screw Fine Material Washer, rated 100 TPH, 100% screw speed, 21 RPM, nominal 325 GPM at 150-mesh split, 15 HP TEFC motor, V-belt drive, drive guard, 14,500 lbs. equipped with:

- Outboard grease bearings-APPEARS NEW
- Adjustable weir
- Gearbox 68:1 reduction ratio
- Heavy-duty all welded trough
- Feed box
- Ribbon type continuous one-piece auger
- Overlapping shoes
- Overflow pipe and weirs
- Heat treated helical cut gears
- Discharge chute
- Support
- 15 HP motor
- Drive sheave, bushing, and belt set
- SN TSW3625-251
- •