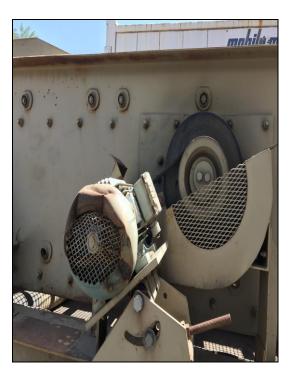

## **DEISTER RAP SCREEN**

Deister Model USM 5' x 12' Asphalt Rap Screen. New in 2002/2003. Double Deck: No Serial Number. AMS Item 16723

- Top deck supports fair, tension rails and tension bolts
- Feed box, with liner cracked on left side, welded on right side
- Springs, fair, should be replaced
- Snubbers, needs new rubber bushing
- 10 hp TEFC motor 3/60/460 characteristics
- V-belt drive, top of guard missing
- Motor pedestal, motor base, base needs new tension rod
- H-beam sub base
- Bottom deck needs to be replaced or rebuilt
- Bearings, oil lubricated, turn freely, no apparent leaks or cracks

With service and clean up the screen could operate well as a single deck or double deck.

Applicable tax is additional. Terms are Net Due at time of shipment. Freight charges are additional.

See attached photos.