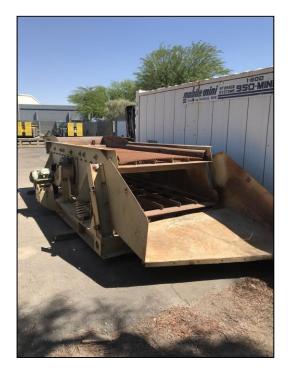

## **DEISTER RAP SCREEN**

Deister Model USM 5' x 12' Asphalt Rap Screen. New in 2002/2003. Double Deck: No Serial Number. AMS Item 16723

- Top deck supports fair, tension rails and tension bolts
- Feed box, with liner cracked on left side, welded on right side
- Springs, fair, should be replaced
- Snubbers, needs new rubber bushing
- 10 hp TEFC motor 3/60/460 characteristics
- V-belt drive, top of guard missing
- Motor pedestal, motor base, base needs new tension rod
- H-beam sub base
- Bottom deck needs to be replaced or rebuilt
- Bearings, oil lubricated, turn freely, no apparent leaks or cracks

With service and clean up the screen could operate well as a single deck or double deck.

Applicable tax is additional. Terms are Net Due at time of shipment. Freight charges are additional.

See attached photos.