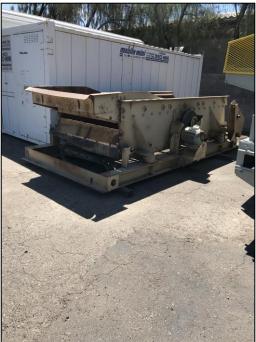

## **DEISTER RAP SCREEN**

Deister Model USM 5' x 12' Asphalt Rap Screen. New in 2002/2003. Double Deck: No Serial Number. AMS Item 16723

- Top deck supports fair, tension rails and tension bolts
- Feed box, with liner cracked on left side, welded on right side
- Springs, fair, should be replaced
- Snubbers, needs new rubber bushing
- 10 hp TEFC motor 3/60/460 characteristics
- V-belt drive, top of guard missing
- Motor pedestal, motor base, base needs new tension rod
- H-beam sub base
- Bottom deck needs to be replaced or rebuilt
- Bearings, oil lubricated, turn freely, no apparent leaks or cracks

With service and clean up the screen could operate well as a single deck or double deck.

Applicable tax is additional. Terms are Net Due at time of shipment. Freight charges are additional.

See attached photos.