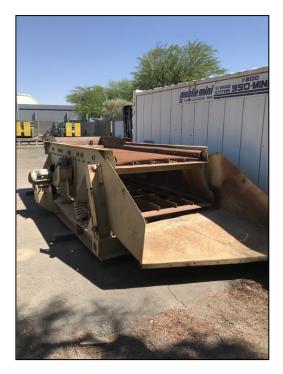

## **DEISTER RAP SCREEN**

Deister Model USM 5' x 12' Asphalt Rap Screen. New in 2002/2003. Double Deck: No Serial Number. AMS Item 16723

- Top deck supports fair, tension rails and tension bolts
- Feed box, with liner cracked on left side, welded on right side
- Springs, fair, should be replaced
- Snubbers, needs new rubber bushing
- 10 hp TEFC motor 3/60/460 characteristics
- V-belt drive, top of guard missing
- Motor pedestal, motor base, base needs new tension rod
- H-beam sub base
- Bottom deck needs to be replaced or rebuilt
- Bearings, oil lubricated, turn freely, no apparent leaks or cracks

With service and clean up the screen could operate well as a single deck or double deck.

Applicable tax is additional. Terms are Net Due at time of shipment. Freight charges are additional.

See attached photos.